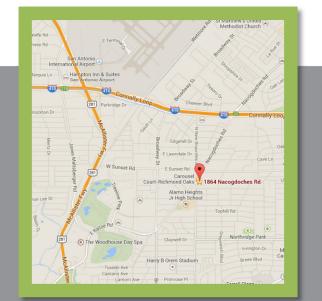

## **Directions**

#### Directions:

(All info gathered from Google Maps)

### From San Antonio Airport (2.8 mi/10 min) or North / West San Antonio

- 1. From either the I-410 Loop, or the access road, head East
- 2. Exit Nacogdoches Avenue exit #23
- 3. Turn Right onto Nacogdoches at the light
- 4. You'll drive through what looks like residential area, and will pass an "HEB" Grocery store on your right.
- 5. After the1st light, continue straight for only ¼ of a block, then turn LEFT in the Carousel Court parking lot. (You'll see a La Posada Del Rey Mexican restaurant and a Subway.) Heeling Sole is dead center in the back. If you go through a 2<sup>nd</sup> stop light (at New Braunfels) you've gone too far.

#### From Downtown (6 mi/15 min) or South San Antonio

- 1. Head North on 281
- 2. Exit Basse Road EAST, (watch for "Alamo Quarry Market" signs)
- 3. Continue straight on Basse for appx 2 miles, this road becomes Nacogdoches. You'll pass the mall, golf course, another shopping center, Broadway road, and a middle school football field.
- 4. When you come to the light of Basse/Nacogdoches and N. New Braunfels, you'll want to go straight intot he shopping center dead ahead. It's called "Carousel Court" you can't miss the yellow awnings. Heeling Sole is dead center in the back.

### From Austin (65 mi/1 hr) or North of San Antonio:

- 1. From I-35 South, take exit 166 to merge onto I1410 West
- 2. Exit Nacogdoches exit #24
- 3. Merge one lane over to the right to veer Right and stay straight on the access/feeder road. Turn Left onto Nacogdoches at the light by Bill Miller BBQ.
- 4. You'll drive through what looks like residential area, and will pass an "HEB" Grocery store on your right.
- 5. After the1st light, continue straight for only ¼ of a block, then turn LEFT in the Carousel Court parking lot. (You'll see a La Posada Del Rey Mexican restaurant and a Subway.) Heeling Sole is dead center in the back. If you go through a 2<sup>nd</sup> stop light (at New Braunfels) you've gone too far.

### From Houston (199 mi/3 hrs) or East of San Antonio:

- 1. Take I-10 West
- 2. Take exit 581 and merge onto I-410 North
- 3. Take exit 166 for I-410 Loop, keep left to stay onto I-410 W
- 4. Exit Nacogdoches exit #24
- 5. Merge one lane over to the right to veer Right and stay straight on the access/feeder road. Turn Left onto Nacogdoches at the light by Bill Miller BBQ.
- 6. You'll drive through what looks like residential area, and will pass an "HEB" Grocery store on your right.
- After the1st light, continue straight for only ¼ of a block, then turn LEFT in the Carousel Court parking lot. (You'll see a La Posada Del Rey Mexican restaurant and a Subway.) Heeling Sole is dead center in the back. If you go through a 2<sup>nd</sup> stop light (at New Braunfels) you've gone too far.